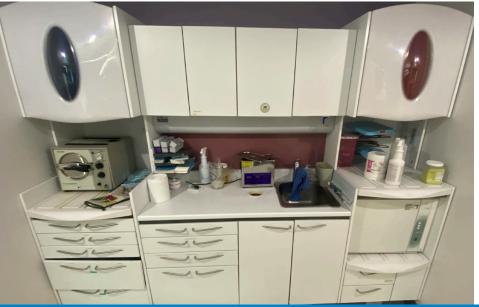

## In Downtown Baltimore

- Fully leased condo with a 10 year lease to be put in place
- Established dentist as a tenant, ensuring stable rental income
- Prime location at the historic Belvedere, a renowned landmark
- 1,278 square feet of commercial space with parking garage in building
- Annual net operating income (NOI) of \$31,950, providing attractive returns
- Excellent potential for future appreciation in value
- Well-maintained historic property with modern amenities and infrastructure
- Vibrant neighborhood with a thriving business community
- Convenient access to transportation, shopping, and dining options
- Professional property management in place, minimizing owner responsibilities