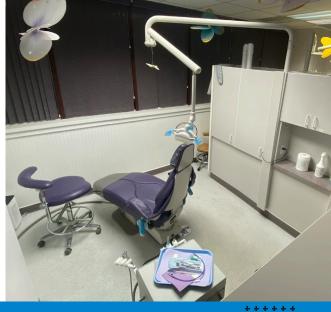

## In Downtown Baltimore

- Fully leased condo with a 10 year lease to be put in place
- Established dentist as a tenant, ensuring stable rental income
- Prime location at the historic Belvedere, a renowned landmark
- 1,278 square feet of commercial space with parking garage in building
- Annual net operating income (NOI) of \$31,950, providing attractive returns
- Excellent potential for future appreciation in value
- Well-maintained historic property with modern amenities and infrastructure
- Vibrant neighborhood with a thriving business community
- Convenient access to transportation, shopping, and dining options
- Professional property management in place, minimizing owner responsibilities